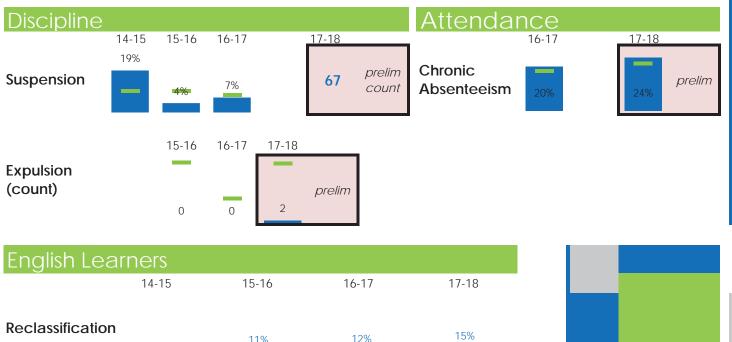

0%

2017-2018

EL

38%

SED

86%

| Advanced Placement |        |                          |        |        | Earned Credits (Graduates) |           |       |  |     |
|--------------------|--------|--------------------------|--------|--------|----------------------------|-----------|-------|--|-----|
| Course Complete    |        | Exams Taken Exams Passed |        | Passed |                            | Roosevelt |       |  |     |
|                    | School | SUSD                     | School | SUSD   | School                     | SUSD      | 15-16 |  | 263 |
| 16-17              |        | 94%                      |        | 84%    |                            | 19%       | 16-17 |  | 261 |
| 17-18              |        | 94%                      |        | 85%    |                            | 16%       | 17-18 |  | 259 |