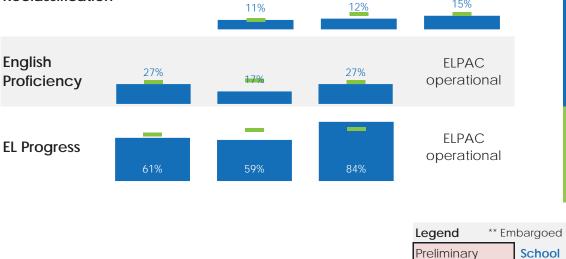

0%

2017-2018

EL

38%

SED

86%

| Advanced Placement |        |                          |        |        | Earned Credits (Graduates) |           |       |  |     |
|--------------------|--------|--------------------------|--------|--------|----------------------------|-----------|-------|--|-----|
| Course Complete    |        | Exams Taken Exams Passed |        | Passed |                            | Roosevelt |       |  |     |
|                    | School | SUSD                     | School | SUSD   | School                     | SUSD      | 15-16 |  | 263 |
| 16-17              |        | 94%                      |        | 84%    |                            | 19%       | 16-17 |  | 261 |
| 17-18              |        | 94%                      |        | 85%    |                            | 16%       | 17-18 |  | 259 |