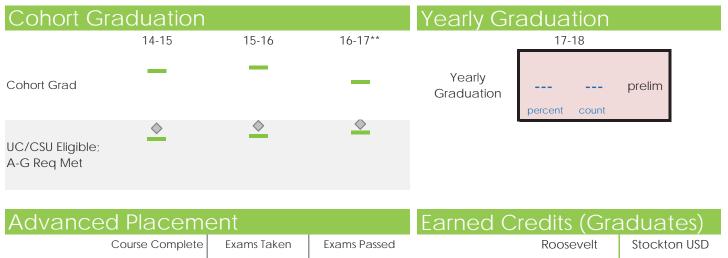

0%

2017-2018

EL

38%

SED

86%

| Advanced Placement |        |                          |        |        | Earned Credits (Graduates) |           |       |  |     |
|--------------------|--------|--------------------------|--------|--------|----------------------------|-----------|-------|--|-----|
| Course Complete    |        | Exams Taken Exams Passed |        | Passed |                            | Roosevelt |       |  |     |
|                    | School | SUSD                     | School | SUSD   | School                     | SUSD      | 15-16 |  | 263 |
| 16-17              |        | 94%                      |        | 84%    |                            | 19%       | 16-17 |  | 261 |
| 17-18              |        | 94%                      |        | 85%    |                            | 16%       | 17-18 |  | 259 |